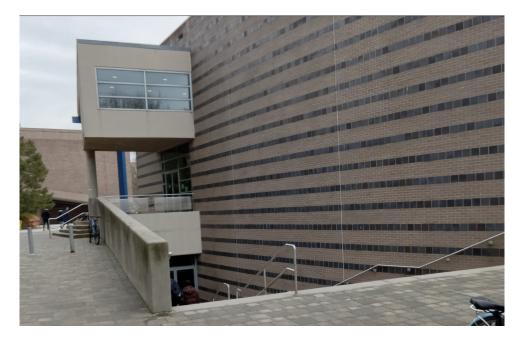

Keep walking till the end of the building on your left.

Make a left turn, and look for Jadwin Hall sign on the building facing you. That is the entrance.

However, if you are coming from the town area (parking in William street lot, or on Prospect road), you will get to McDonnell-Jadwin building from the McDonnell entrance (the red dot on step 2) You can walk down the stairs (MANY steps down, and walk into ISEC) or walk up, get in the building, take the elevator to level A, then walk into ISEC.