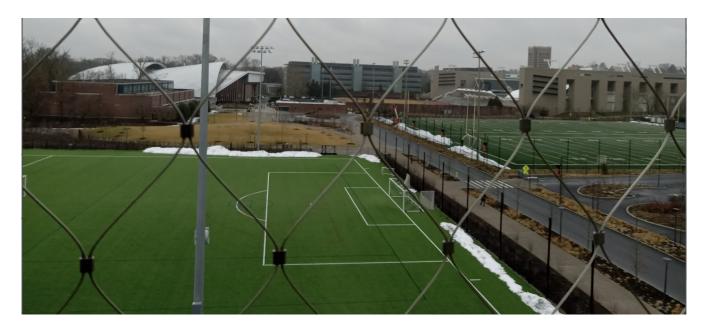

Step 3. If you prefer some photos. These may help.

From the top of the garage, this is the image of your target... between the Jadwin Gym (white roof) on the left and the tallest building (Fine Hall) on the right. McDonnell-Jadwin building is not visible.