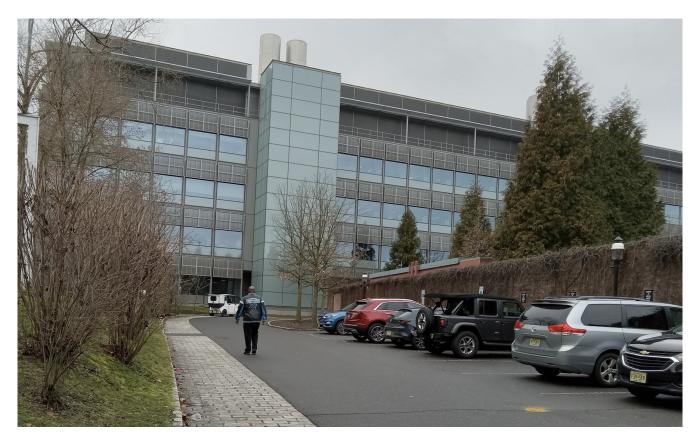

This is what you see when walking out of the garage.

Getting close to the Jadwin Gym.

Walk pass the gym.

At this small circle (round about) make a right turn.

Then make a left turn (basically, follow this path), toward the building.