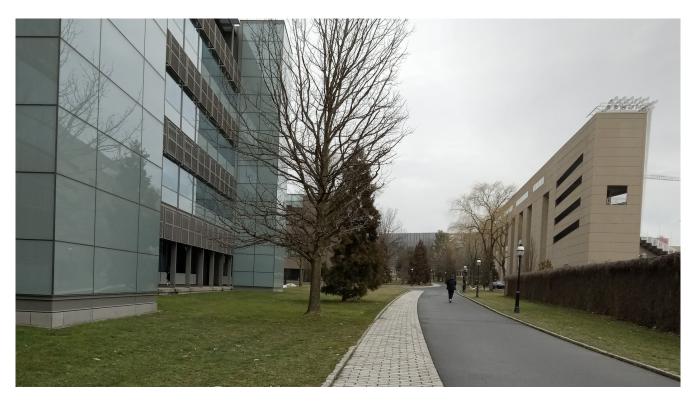

Keep walking till the end of the building on your left.

Make a left turn, and look for Jadwin Hall sign on the building facing you. That is the entrance.

However, if you are coming from the town area (parking in William street lot, or on Prospect road), you will get to McDonnell-Jadwin building from the McDonnell entrance (the red dot on step 2) You can walk down the stairs (MANY steps down, and walk into ISEC) or walk up, get in the building, take the elevator to level A, then walk into ISEC.