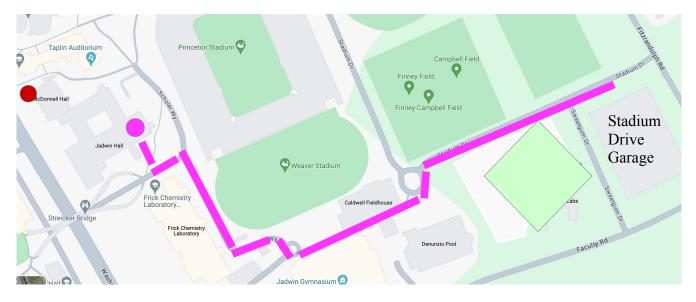

Step 2. Compare the Google map (above) and Princeton University map (below), you walk from Stadium Drive Garage to McDonnell-Jadwin building, following the pink path. You will get to ISEC 2024 through the pink dot entrance. Facing Jadwin Hall, the stadium is on your right, and Frick is behind you, find the sign of Jadwin Hall. Welcome to ISEC 2024.