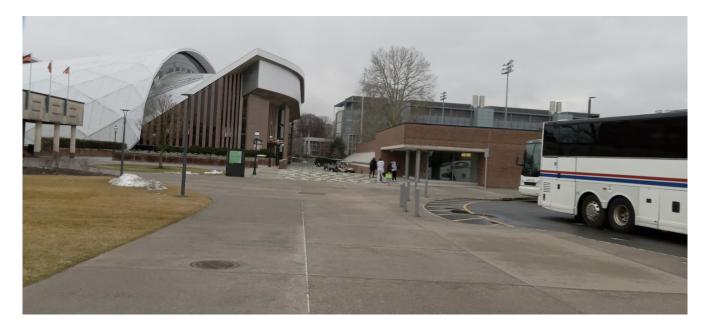

This is what you see when walking out of the garage.

Getting close to the Jadwin Gym.

Walk pass the gym.

At this small circle (round about) make a right turn.

Then make a left turn (basically, follow this path), toward the building.

Keep walking till the end of the building on your left.

Make a left turn, and look for Jadwin Hall sign on the building facing you. That is the entrance.

However, if you are coming from the town area (parking in William street lot, or on Prospect road), you will get to McDonnell-Jadwin building from the McDonnell entrance (the red dot on step 2) You can walk down the stairs (MANY steps down, and walk into ISEC) or walk up, get in the building, take the elevator to level A, then walk into ISEC.