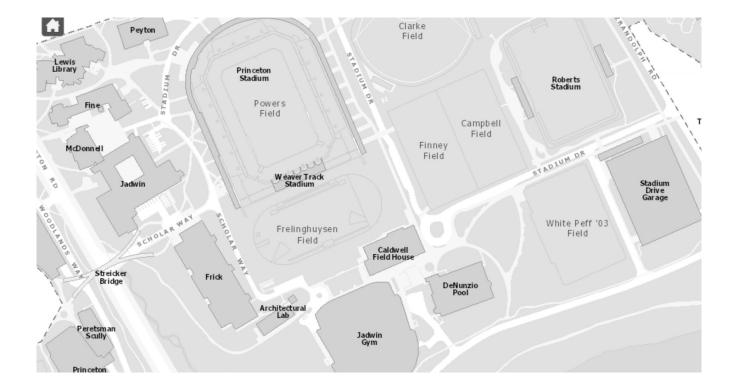

Step 2. Compare the Google map (above) and Princeton University map (below), you walk from Stadium Drive Garage to McDonnell-Jadwin building, following the pink path. You will get to ISEC 2024 through the pink dot entrance. Facing Jadwin Hall, the stadium is on your right, and Frick is behind you, find the sign of Jadwin Hall. Welcome to ISEC 2024.