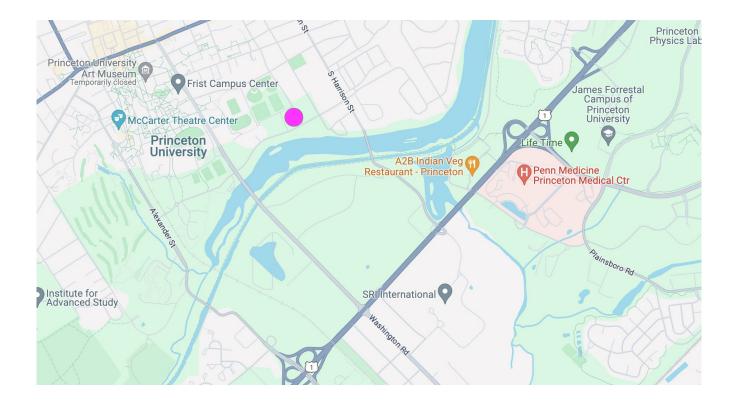

Step 1. The Stadium Drive Garage, the pink dot on this map, drive from route 1 north/south, turn to Princeton University, take Washington Road, pass the bridge over the Carnegie Lake, take the first right, then the third or fourth left to get to the garage. Take the ticket, it is free parking.