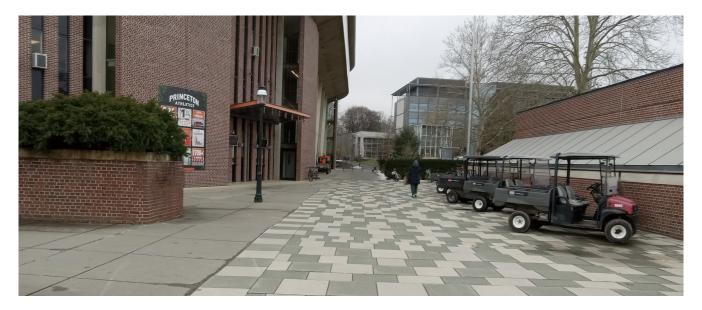

Keep walking till the end of the building on your left.

Make a left turn, and look for Jadwin Hall sign on the building facing you. That is the entrance.

However, if you are coming from the town area (parking in William street lot, or on Prospect road), you will get to McDonnell-Jadwin building from the McDonnell entrance (the red dot on step 2) You can walk down the stairs (MANY steps down, and walk into ISEC) or walk up, get in the building, take the elevator to level A, then walk into ISEC.