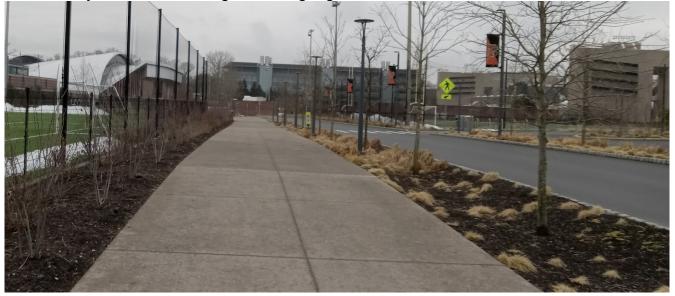

This is what you see when walking out of the garage.

Getting close to the Jadwin Gym.

Walk pass the gym.

At this small circle (round about) make a right turn.

Then make a left turn (basically, follow this path), toward the building.